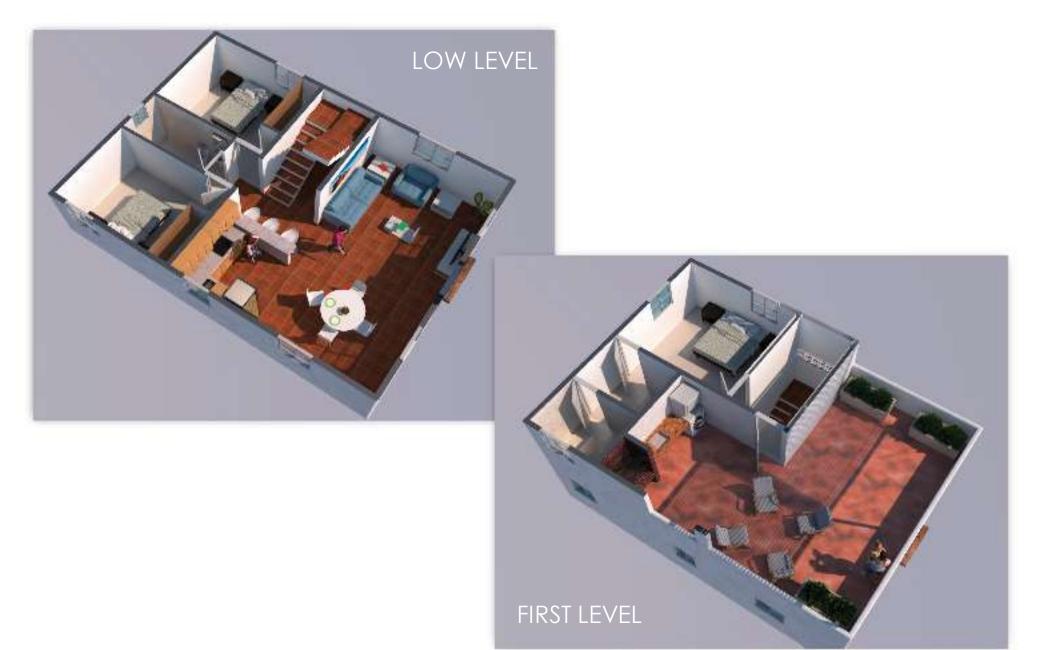

## · Housing of 157.68 m2 · Covered 125.08m2 · First level 79.34 m2 · Second level 46.74 m2 · Useful terrace of 32.60 m2

### Characteristics of the property:

- · Lounge dining room
- · 3 bedrooms 2 bathrooms
- · American Kitchen
- · Balcony terrace
- · Parking area

The sewage and/or rainwater disposal system is installed by means of buried PVC pipes, and directed to a newly created UTAR (Wastewater Treatment Unit) plant, located on the plot intended for services and accessible from the street for maintenance.