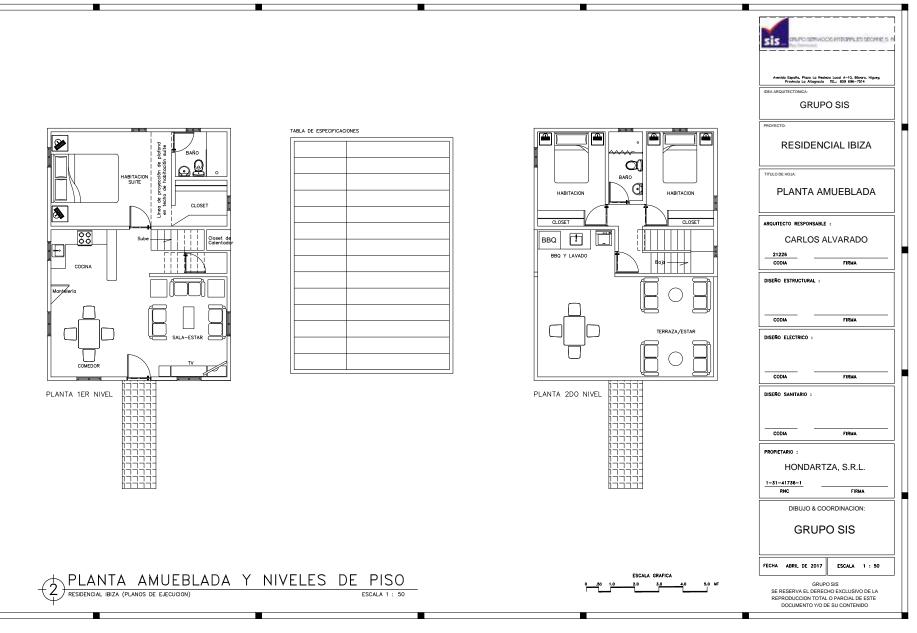

## · Housing of 157.68 m2 · Covered 125.08m2 · First level 79.34 m2 · Second level 46.74 m2 · Useful terrace of 32.60 m2

### Characteristics of the property:

- · Lounge dining room
- · 3 bedrooms 2 bathrooms
- · American Kitchen
- · Balcony terrace
- · Parking area

The sewage and/or rainwater disposal system is installed by means of buried PVC pipes, and directed to a newly created UTAR (Wastewater Treatment Unit) plant, located on the plot intended for services and accessible from the street for maintenance.