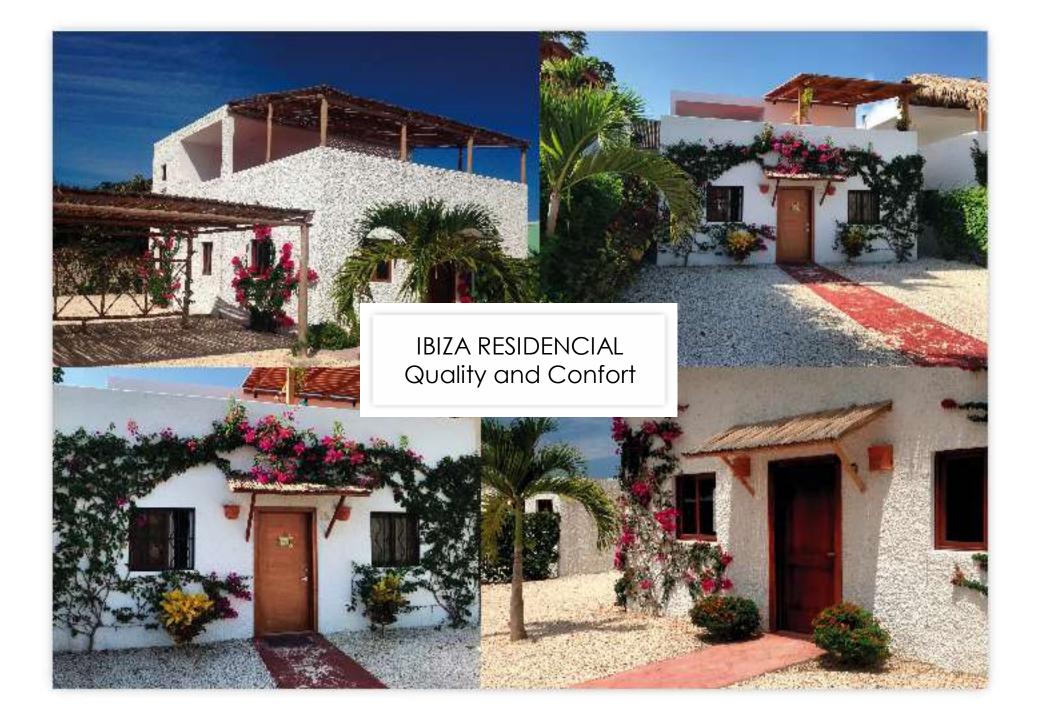

### Characteristics of the property:

- · Lounge dining room
- · 3 bedrooms 2 bathrooms
- · American Kitchen
- · Balcony terrace
- · Parking area

The sewage and/or rainwater disposal system is installed by means of buried PVC pipes, and directed to a newly created UTAR (Wastewater Treatment Unit) plant, located on the plot intended for services and accessible from the street for maintenance.