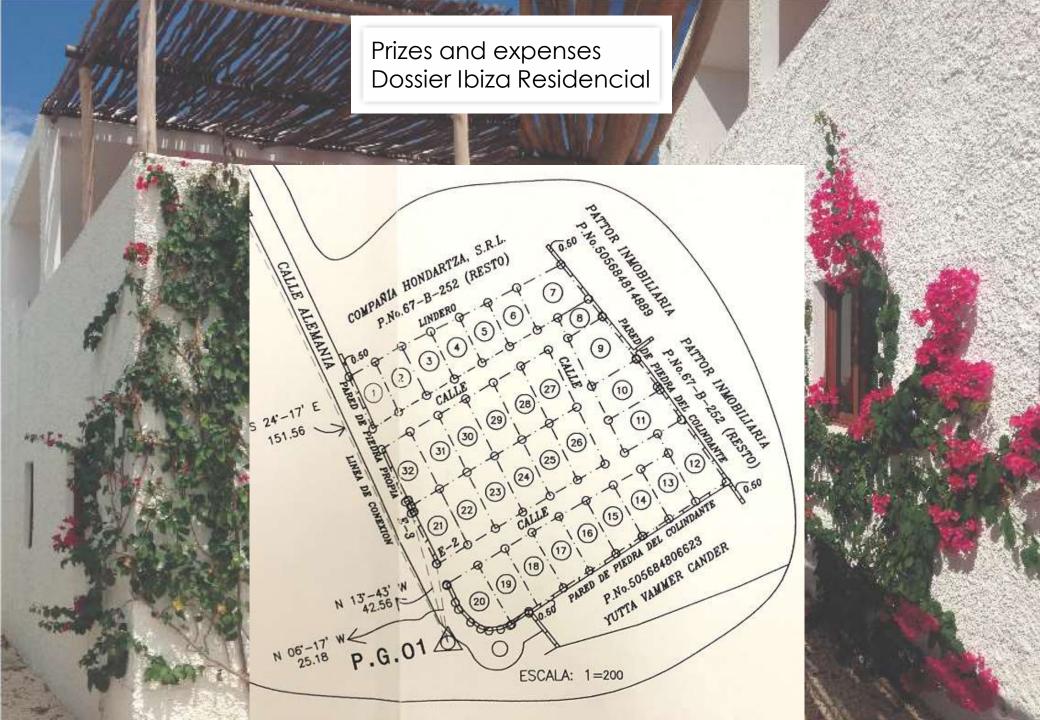

#### Characteristics of the neighborhood:

- · Commun swimming pool
- ·Commun gardenning
- · Private Security
- · Closed neighborhood
- · Optical Fiber

|                                                                                                                                                                                                                                                                                                                                                                                                                                                                                                                                                                                                                                                                                                                                                                                                                                                                                                                                                                                                                                                                                                                                                                                                                                                                                                                                                                                                                                                                                                                                                                                                                                                                                                                                                                                                                                                                                                                                                                                                                                                                                                                                |               |             | 1000               |                               |
|--------------------------------------------------------------------------------------------------------------------------------------------------------------------------------------------------------------------------------------------------------------------------------------------------------------------------------------------------------------------------------------------------------------------------------------------------------------------------------------------------------------------------------------------------------------------------------------------------------------------------------------------------------------------------------------------------------------------------------------------------------------------------------------------------------------------------------------------------------------------------------------------------------------------------------------------------------------------------------------------------------------------------------------------------------------------------------------------------------------------------------------------------------------------------------------------------------------------------------------------------------------------------------------------------------------------------------------------------------------------------------------------------------------------------------------------------------------------------------------------------------------------------------------------------------------------------------------------------------------------------------------------------------------------------------------------------------------------------------------------------------------------------------------------------------------------------------------------------------------------------------------------------------------------------------------------------------------------------------------------------------------------------------------------------------------------------------------------------------------------------------|---------------|-------------|--------------------|-------------------------------|
|                                                                                                                                                                                                                                                                                                                                                                                                                                                                                                                                                                                                                                                                                                                                                                                                                                                                                                                                                                                                                                                                                                                                                                                                                                                                                                                                                                                                                                                                                                                                                                                                                                                                                                                                                                                                                                                                                                                                                                                                                                                                                                                                | HOUSE<br>NUM. | SOLAR SUR.  | US\$               | STATE                         |
|                                                                                                                                                                                                                                                                                                                                                                                                                                                                                                                                                                                                                                                                                                                                                                                                                                                                                                                                                                                                                                                                                                                                                                                                                                                                                                                                                                                                                                                                                                                                                                                                                                                                                                                                                                                                                                                                                                                                                                                                                                                                                                                                | 1             | 225         |                    | Reserved                      |
|                                                                                                                                                                                                                                                                                                                                                                                                                                                                                                                                                                                                                                                                                                                                                                                                                                                                                                                                                                                                                                                                                                                                                                                                                                                                                                                                                                                                                                                                                                                                                                                                                                                                                                                                                                                                                                                                                                                                                                                                                                                                                                                                | 2             | 222         |                    | Reserved                      |
|                                                                                                                                                                                                                                                                                                                                                                                                                                                                                                                                                                                                                                                                                                                                                                                                                                                                                                                                                                                                                                                                                                                                                                                                                                                                                                                                                                                                                                                                                                                                                                                                                                                                                                                                                                                                                                                                                                                                                                                                                                                                                                                                | 3             | 217         |                    | Reserved                      |
|                                                                                                                                                                                                                                                                                                                                                                                                                                                                                                                                                                                                                                                                                                                                                                                                                                                                                                                                                                                                                                                                                                                                                                                                                                                                                                                                                                                                                                                                                                                                                                                                                                                                                                                                                                                                                                                                                                                                                                                                                                                                                                                                | 4             | 211         |                    | SOLD. Already Built           |
|                                                                                                                                                                                                                                                                                                                                                                                                                                                                                                                                                                                                                                                                                                                                                                                                                                                                                                                                                                                                                                                                                                                                                                                                                                                                                                                                                                                                                                                                                                                                                                                                                                                                                                                                                                                                                                                                                                                                                                                                                                                                                                                                | 5             | 205         |                    | SOLD. Already Built           |
|                                                                                                                                                                                                                                                                                                                                                                                                                                                                                                                                                                                                                                                                                                                                                                                                                                                                                                                                                                                                                                                                                                                                                                                                                                                                                                                                                                                                                                                                                                                                                                                                                                                                                                                                                                                                                                                                                                                                                                                                                                                                                                                                | 6             | 200         |                    | SOLD. Already Built           |
| 1/-                                                                                                                                                                                                                                                                                                                                                                                                                                                                                                                                                                                                                                                                                                                                                                                                                                                                                                                                                                                                                                                                                                                                                                                                                                                                                                                                                                                                                                                                                                                                                                                                                                                                                                                                                                                                                                                                                                                                                                                                                                                                                                                            | 32            | 217         |                    | Reserved                      |
|                                                                                                                                                                                                                                                                                                                                                                                                                                                                                                                                                                                                                                                                                                                                                                                                                                                                                                                                                                                                                                                                                                                                                                                                                                                                                                                                                                                                                                                                                                                                                                                                                                                                                                                                                                                                                                                                                                                                                                                                                                                                                                                                | 31            | 201         | 135.000            | FOR SALE. Under construction. |
|                                                                                                                                                                                                                                                                                                                                                                                                                                                                                                                                                                                                                                                                                                                                                                                                                                                                                                                                                                                                                                                                                                                                                                                                                                                                                                                                                                                                                                                                                                                                                                                                                                                                                                                                                                                                                                                                                                                                                                                                                                                                                                                                | 30            | 200         | 135.000            | FOR SALE. Under construction. |
| TOWN TOWN                                                                                                                                                                                                                                                                                                                                                                                                                                                                                                                                                                                                                                                                                                                                                                                                                                                                                                                                                                                                                                                                                                                                                                                                                                                                                                                                                                                                                                                                                                                                                                                                                                                                                                                                                                                                                                                                                                                                                                                                                                                                                                                      | 29            | 201         |                    | Apartments                    |
|                                                                                                                                                                                                                                                                                                                                                                                                                                                                                                                                                                                                                                                                                                                                                                                                                                                                                                                                                                                                                                                                                                                                                                                                                                                                                                                                                                                                                                                                                                                                                                                                                                                                                                                                                                                                                                                                                                                                                                                                                                                                                                                                | 28            | 201         |                    | Apartments                    |
|                                                                                                                                                                                                                                                                                                                                                                                                                                                                                                                                                                                                                                                                                                                                                                                                                                                                                                                                                                                                                                                                                                                                                                                                                                                                                                                                                                                                                                                                                                                                                                                                                                                                                                                                                                                                                                                                                                                                                                                                                                                                                                                                | 27            | 201         |                    | GREEN AREA, KIDS PARK         |
|                                                                                                                                                                                                                                                                                                                                                                                                                                                                                                                                                                                                                                                                                                                                                                                                                                                                                                                                                                                                                                                                                                                                                                                                                                                                                                                                                                                                                                                                                                                                                                                                                                                                                                                                                                                                                                                                                                                                                                                                                                                                                                                                | 7             | 316         |                    | SOLD. Already Built           |
|                                                                                                                                                                                                                                                                                                                                                                                                                                                                                                                                                                                                                                                                                                                                                                                                                                                                                                                                                                                                                                                                                                                                                                                                                                                                                                                                                                                                                                                                                                                                                                                                                                                                                                                                                                                                                                                                                                                                                                                                                                                                                                                                | 9             | 240         |                    | SOLD. Already Built           |
|                                                                                                                                                                                                                                                                                                                                                                                                                                                                                                                                                                                                                                                                                                                                                                                                                                                                                                                                                                                                                                                                                                                                                                                                                                                                                                                                                                                                                                                                                                                                                                                                                                                                                                                                                                                                                                                                                                                                                                                                                                                                                                                                | 10            | 205         |                    | SOLD. Already Built           |
| <b>1</b>                                                                                                                                                                                                                                                                                                                                                                                                                                                                                                                                                                                                                                                                                                                                                                                                                                                                                                                                                                                                                                                                                                                                                                                                                                                                                                                                                                                                                                                                                                                                                                                                                                                                                                                                                                                                                                                                                                                                                                                                                                                                                                                       | 21            | 222         |                    | Reserved                      |
|                                                                                                                                                                                                                                                                                                                                                                                                                                                                                                                                                                                                                                                                                                                                                                                                                                                                                                                                                                                                                                                                                                                                                                                                                                                                                                                                                                                                                                                                                                                                                                                                                                                                                                                                                                                                                                                                                                                                                                                                                                                                                                                                | 22            | 201         |                    | SOLD. Already Built           |
| NAME OF THE OWNER, ASSOCIATION OF THE OWNER, | 23            | 200         |                    | Reserved                      |
|                                                                                                                                                                                                                                                                                                                                                                                                                                                                                                                                                                                                                                                                                                                                                                                                                                                                                                                                                                                                                                                                                                                                                                                                                                                                                                                                                                                                                                                                                                                                                                                                                                                                                                                                                                                                                                                                                                                                                                                                                                                                                                                                | 24            | 201         |                    | SOLD. Already Built           |
| 1200                                                                                                                                                                                                                                                                                                                                                                                                                                                                                                                                                                                                                                                                                                                                                                                                                                                                                                                                                                                                                                                                                                                                                                                                                                                                                                                                                                                                                                                                                                                                                                                                                                                                                                                                                                                                                                                                                                                                                                                                                                                                                                                           | 25,26         | 201         |                    | SOLD. Already Built           |
|                                                                                                                                                                                                                                                                                                                                                                                                                                                                                                                                                                                                                                                                                                                                                                                                                                                                                                                                                                                                                                                                                                                                                                                                                                                                                                                                                                                                                                                                                                                                                                                                                                                                                                                                                                                                                                                                                                                                                                                                                                                                                                                                | 20            | 229         |                    | SOLD. Already Built           |
|                                                                                                                                                                                                                                                                                                                                                                                                                                                                                                                                                                                                                                                                                                                                                                                                                                                                                                                                                                                                                                                                                                                                                                                                                                                                                                                                                                                                                                                                                                                                                                                                                                                                                                                                                                                                                                                                                                                                                                                                                                                                                                                                | 19            | 211         |                    | SOLD. Already Built           |
|                                                                                                                                                                                                                                                                                                                                                                                                                                                                                                                                                                                                                                                                                                                                                                                                                                                                                                                                                                                                                                                                                                                                                                                                                                                                                                                                                                                                                                                                                                                                                                                                                                                                                                                                                                                                                                                                                                                                                                                                                                                                                                                                | 18            | 203         |                    | SOLD. Already Built           |
| A 100 TO  | 17            | 196         |                    | SOLD. Already Built           |
|                                                                                                                                                                                                                                                                                                                                                                                                                                                                                                                                                                                                                                                                                                                                                                                                                                                                                                                                                                                                                                                                                                                                                                                                                                                                                                                                                                                                                                                                                                                                                                                                                                                                                                                                                                                                                                                                                                                                                                                                                                                                                                                                | 16            | 191         |                    | SOLD. Already Built           |
| <b>第一个条件</b>                                                                                                                                                                                                                                                                                                                                                                                                                                                                                                                                                                                                                                                                                                                                                                                                                                                                                                                                                                                                                                                                                                                                                                                                                                                                                                                                                                                                                                                                                                                                                                                                                                                                                                                                                                                                                                                                                                                                                                                                                                                                                                                   | 15            | 186         |                    | SOLD. Already Built           |
|                                                                                                                                                                                                                                                                                                                                                                                                                                                                                                                                                                                                                                                                                                                                                                                                                                                                                                                                                                                                                                                                                                                                                                                                                                                                                                                                                                                                                                                                                                                                                                                                                                                                                                                                                                                                                                                                                                                                                                                                                                                                                                                                | 14            | 180         |                    | SOLD. Already Built           |
|                                                                                                                                                                                                                                                                                                                                                                                                                                                                                                                                                                                                                                                                                                                                                                                                                                                                                                                                                                                                                                                                                                                                                                                                                                                                                                                                                                                                                                                                                                                                                                                                                                                                                                                                                                                                                                                                                                                                                                                                                                                                                                                                | 13            | 174         |                    | SOLD. Already Built           |
|                                                                                                                                                                                                                                                                                                                                                                                                                                                                                                                                                                                                                                                                                                                                                                                                                                                                                                                                                                                                                                                                                                                                                                                                                                                                                                                                                                                                                                                                                                                                                                                                                                                                                                                                                                                                                                                                                                                                                                                                                                                                                                                                | 12            | 237         | 165.000            | FOR SALE. Already Built.      |
|                                                                                                                                                                                                                                                                                                                                                                                                                                                                                                                                                                                                                                                                                                                                                                                                                                                                                                                                                                                                                                                                                                                                                                                                                                                                                                                                                                                                                                                                                                                                                                                                                                                                                                                                                                                                                                                                                                                                                                                                                                                                                                                                |               |             | CONTRACTOR NAME OF | Swimming pool                 |
|                                                                                                                                                                                                                                                                                                                                                                                                                                                                                                                                                                                                                                                                                                                                                                                                                                                                                                                                                                                                                                                                                                                                                                                                                                                                                                                                                                                                                                                                                                                                                                                                                                                                                                                                                                                                                                                                                                                                                                                                                                                                                                                                |               | GATE TO ATE | Sex Sex            |                               |