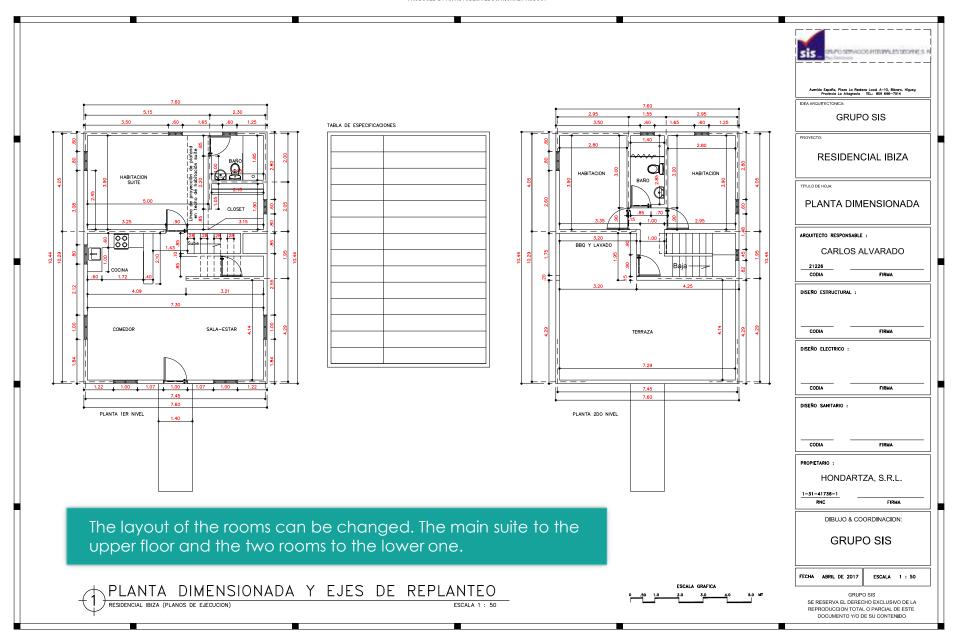

## · Housing of 157.68 m2 · Covered 125.08m2 · First level 79.34 m2 · Second level 46.74 m2 · Useful terrace of 32.60 m2

### Characteristics of the property:

- · Lounge dining room
- · 3 bedrooms 2 bathrooms
- · American Kitchen
- · Balcony terrace
- · Parking area

The sewage and/or rainwater disposal system is installed by means of buried PVC pipes, and directed to a newly created UTAR (Wastewater Treatment Unit) plant, located on the plot intended for services and accessible from the street for maintenance.