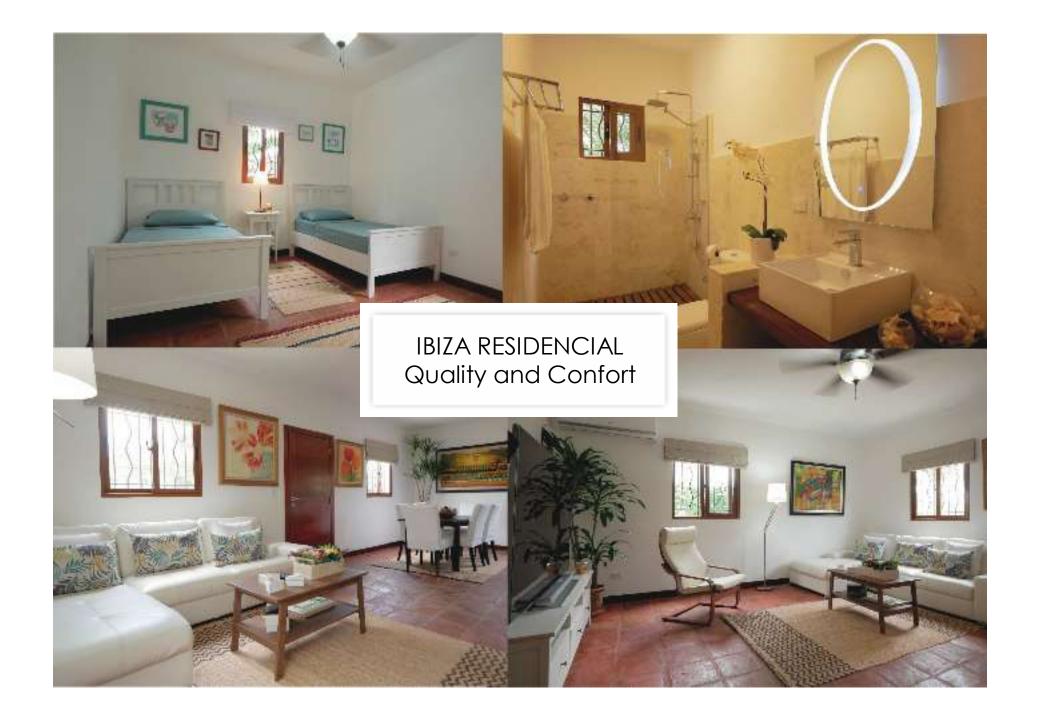

### Characteristics of the property:

- · Lounge dining room
- · 3 bedrooms 2 bathrooms
- · American Kitchen
- · Balcony terrace
- · Parking area

The sewage and/or rainwater disposal system is installed by means of buried PVC pipes, and directed to a newly created UTAR (Wastewater Treatment Unit) plant, located on the plot intended for services and accessible from the street for maintenance.